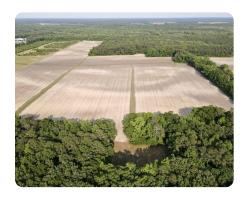

## **PROPERTY SUMMARY**

Fronting the Neuse River, this diverse property offers a bit of everything. The mature timber towers over the property and lines the internal roads. There are 90 +/- acres of cleared land being rented to a local farmer on a year-to-year lease. Pockets of pines 60+ years old and ancient hardwoods are scattered throughout the property. An established road system carries you from the paved road frontage, through the fields, and to the back wood line. A walking trail starts at the wood line and meanders through the woods providing multiple hunting spots. 1,500 +/- feet of river frontage provides an incredible wildlife habitat including deer turkey, and bears. The old home place consists of 24 +/- acres and is located on the west side of Tower Hill Road. The homesite is stunning with pecan trees greeting you at the entrance. Farm land, mature timber, great access, and river frontage! Call Cailein for your private tour!