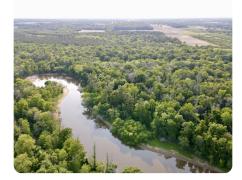

## **PROPERTY SUMMARY**

Fronting the Neuse River, this diverse property offers a bit of everything. The mature timber towers over the property and lines the internal roads. There are 90 +/- acres of cleared land being rented to a local farmer on a year-to-year lease. Pockets of pines 60+ years old and ancient hardwoods are scattered throughout the property. An established road system carries you from the paved road frontage, through the fields, and to the back wood line. A walking trail starts at the wood line and meanders through the woods providing multiple hunting spots. 1,500 +/- feet of river frontage provides an incredible wildlife habitat including deer turkey, and bears. The old home place consists of 24 +/- acres and is located on the west side of Tower Hill Road. The homesite is stunning with pecan trees greeting you at the entrance. Farm land, mature timber, great access, and river frontage! Call Cailein for your private tour!