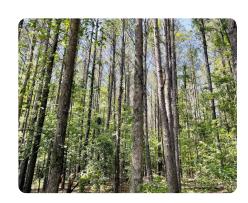

## **PROPERTY SUMMARY**

Fronting the Neuse River, this diverse property offers a bit of everything. The mature timber towers over the property and lines the internal roads. There are 90 +/- acres of cleared land being rented to a local farmer on a year-to-year lease. Pockets of pines 60+ years old and ancient hardwoods are scattered throughout the property. An established road system carries you from the paved road frontage, through the fields, and to the back wood line. A walking trail starts at the wood line and meanders through the woods providing multiple hunting spots. 1,500 +/- feet of river frontage provides an incredible wildlife habitat including deer turkey, and bears. The old home place consists of 24 +/- acres and is located on the west side of Tower Hill Road. The homesite is stunning with pecan trees greeting you at the entrance. Farm land, mature timber, great access, and river frontage! Call Cailein for your private tour!