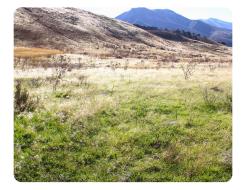

## **PROPERTY SUMMARY**

Location! Location! Location! This almost ten-acre lot in South Pocatello near the Portneuf Gap will give your new business ideal access for your customers in the Pocatello valley and the areas extending south. Of the 9.98, 2.29 acres are open space. This lot has frontage on South 5th Avenue for easy access and ideal visibility. There is easy access to I-15 going both north and south. Power and Pocatello city water are available. Sewer can be handled by installing a septic system or attaching to Pocatello city sewer which is approximately 1/2 mile away. Take advantage of this opportunity in a great location to develop your business. If you need more room, additional parcels of adjoining land are available. Three excavators have been contacted and all stated the uneven and sloping land could become flat and useable space. Best land value on South 5th.