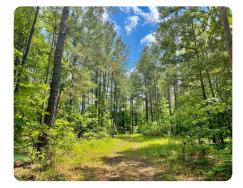

The timber is varied and includes 80+/- acres of 25+ year old pine plantation that has been once thinned and would benefit from a second thinning, 40+/- acres comprised of a natural mix of hardwood and pine timber, 3 large food plots with room for more if desired, and 5+/- acres of 10-15 year old pine plantation.

The property has deeded access via an established gravel road that is 300+- feet from the paved road. There is power already to the property, which is ideal for the prospective buyer who would want the option of a home build, camp house, trailer, or camper.