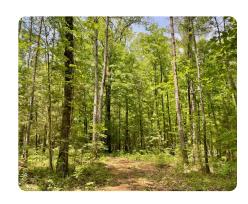

The timber is varied and includes 80+/- acres of 25+ year old pine plantation that has been once thinned and would benefit from a second thinning, 40+/- acres comprised of a natural mix of hardwood and pine timber, 3 large food plots with room for more if desired, and 5+/- acres of 10-15 year old pine plantation.