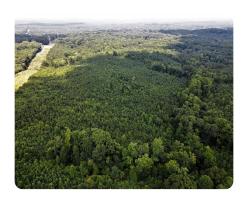

## **PROPERTY SUMMARY**

This 56 +/- tract is located on Guess Road and lies within Durham County Urban Growth Boundary. Best suited for single-family development, the tract contains a 60-foot deeded right-of-way directly onto Guess Road.

Currently zoned as Rural Residential, this parcel could yield 4 dwelling units per acre under the future land use plan. A soil test was completed for the entire parcel in early 2020.

This area is expected to see exponential growth in the coming years and the property is in the path of progress.