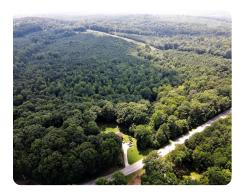

## **PROPERTY SUMMARY**

This 56 +/- tract is located on Guess Road and lies within Durham County Urban Growth Boundary. Best suited for single-family development, the tract contains a 60-foot deeded right-of-way directly onto Guess Road.

Currently zoned as Rural Residential, this parcel could yield 4 dwelling units per acre under the future land use plan. A soil test was completed for the entire parcel in early 2020.

This area is expected to see exponential growth in the coming years and the property is in the path of progress.