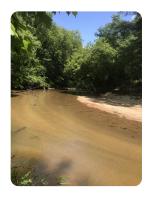

## **PROPERTY SUMMARY**

White Oak Property

497 acres located in Coosa County, just north of Titus; this property is only 40 minutes from Montgomery and about an hour from Birmingham.

One of the hardest timber types to find these days is natural pine and hardwood. White Oak Property is loaded with mature, natural hardwood and pine. There hasn't been any timber cut in decades, and this property has as many turkeys as we have seen. This area is known for both abundant deer and turkeys and high quality bucks. Year-round flowing, rock bottom creeks, granite outcrops, rolling terrain, and loads of white oak, red oak, dogwoods and other hardwoods. Good access and internal road system, three-quarter mile paved road frontage and about three-quarter mile frontage on beautiful Weoka creek, round out this exceptional property. Excellent Conservation Easement opportunities as well. Offered at \$3,650 per acre. There are not a lot of larger properties available in Coosa County