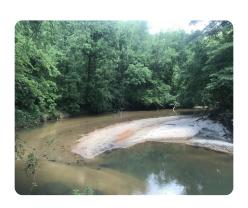

## **PROPERTY SUMMARY**

White Oak Property

497 acres located in Coosa County, just north of Titus; this property is only 40 minutes from Montgomery and about an hour from Birmingham.

One of the hardest timber types to find these days is natural pine and hardwood. White Oak Property is loaded with mature, natural hardwood and pine. There hasn't been any timber cut in decades, and this property has as many turkeys as we have seen. This area is known for both abundant deer and turkeys and high quality bucks. Year-round flowing, rock bottom creeks, granite outcrops, rolling terrain, and loads of white oak, red oak, dogwoods and other hardwoods. Good access and internal road system, three-quarter mile paved road frontage and about three-quarter mile frontage on beautiful Weoka creek, round out this exceptional property. Excellent Conservation Easement opportunities as well. Offered at \$3,650 per acre. There are not a lot of larger properties available in Coosa County