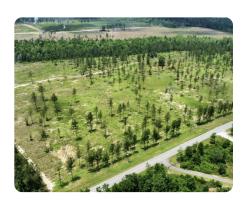

## **PROPERTY SUMMARY**

This vacant residential or commercial development site is located just north of Interstate-10 on County Road 64 at the Wilcox (Exit 53) in Baldwin County. Conveniently located between Mobile, Alabama & Pensacola, Florida. Mostly cleared, this property is ready for construction. Over 1,400' of paved road frontage on CR-64 provides direct access to the site. Power and county water are located roadside. The Oasis Travel Center borders the south side of this property providing fuel & truck service. Baldwin county is the fastest growing in the state and tied for the 8th fastest growing MSA in the country. This site is located in an opportunity zone.