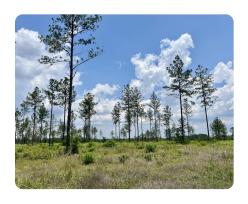

## **PROPERTY SUMMARY**

This vacant residential or commercial development site is located just north of Interstate-10 on County Road 64 at the Wilcox (Exit 53) in Baldwin County. Conveniently located between Mobile, Alabama & Pensacola, Florida. Mostly cleared, this property is ready for construction. Over 1,400' of paved road frontage on CR-64 provides direct access to the site. Power and county water are located roadside. The Oasis Travel Center borders the south side of this property providing fuel & truck service. Baldwin county is the fastest growing in the state and tied for the 8th fastest growing MSA in the country. This site is located in an opportunity zone.