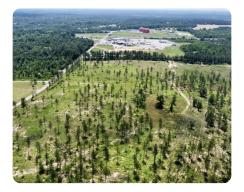

## **PROPERTY SUMMARY**

This vacant residential or commercial development site is located just north of Interstate-10 on County Road 64 at the Wilcox (Exit 53) in Baldwin County. Conveniently located between Mobile, Alabama & Pensacola, Florida. Mostly cleared, this property is ready for construction. Over 1,400' of paved road frontage on CR-64 provides direct access to the site. Power and county water are located roadside. The Oasis Travel Center borders the south side of this property providing fuel & truck service. Baldwin county is the fastest growing in the state and tied for the 8th fastest growing MSA in the country. This site is located in an opportunity zone.