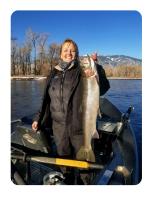

The rafting consists of a half-day smooth scenic float, one-day white water rafting, two-day white water rafting, or a combination trip. Fishing consists of drift boat fishing, fly fishing, and wade fishing with guides. Clients can book fishing trips for