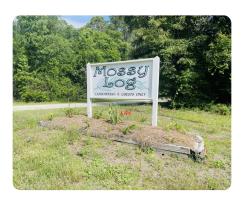

## **Black River Island Retreat**

18.8 +/- Acres | Sampson County, NC

ADDRESS

Black River Lane Harrells, NC 28444

LOCATION

Located inside Mossy Log Community