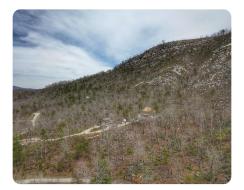

## **PROPERTY SUMMARY**

The Cold Creek Preserve Tract consists of 4.016 +/- Acres lot 11. This tract offers long range mountain views with lots of rock art outcroppings throughout the tract. The Cold Creek Preserve borders Pisgah National Forest. The tract is unique due to its under ground water springs and streams along with gentle rolling topography. The property has road frontage on both sides of the lot along with power already in place. There are several building locations to build your dream cabin. Contact listing agent Chase Blalock for a showing!