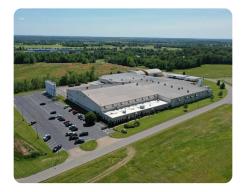

## LOCATION

From I69, take the exit on Highway 281, turn left and travel west 5 miles to Industrial road. Property is on the right in the curve

**PROPERTY SUMMARY**For sale or lease are approximately 138,584 SqFt of industrial space on 9.46 acres with an additional 12 acres available! This property is complete with a 24' clear, 45' in some areas, LED lights, heated warehouse, rail potential, (2) 16'x14' drive-in doors, (1) 16x12 drive-in door w/ ramp, (18) 12'x10' dock high doors, and a large office area. Don't miss out on this great opportunity!