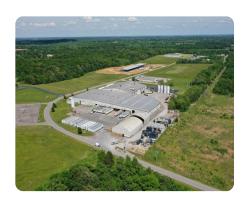

## LOCATION

From I69, take the exit on Highway 281, turn left and travel west 5 miles to Industrial road. Property is on the right in the curve

**PROPERTY SUMMARY**For sale or lease are approximately 138,584 SqFt of industrial space on 9.46 acres with an additional 12 acres available! This property is complete with a 24' clear, 45' in some areas, LED lights, heated warehouse, rail potential, (2) 16'x14' drive-in doors, (1) 16x12 drive-in door w/ ramp, (18) 12'x10' dock high doors, and a large office area. Don't miss out on this great opportunity!