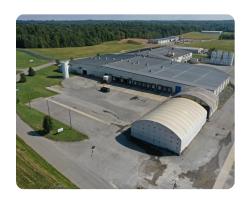

## LOCATION

From I69, take the exit on Highway 281, turn left and travel west 5 miles to Industrial road. Property is on the right in the curve

**PROPERTY SUMMARY**For sale or lease are approximately 138,584 SqFt of industrial space on 9.46 acres with an additional 12 acres available! This property is complete with a 24' clear, 45' in some areas, LED lights, heated warehouse, rail potential, (2) 16'x14' drive-in doors, (1) 16x12 drive-in door w/ ramp, (18) 12'x10' dock high doors, and a large office area. Don't miss out on this great opportunity!