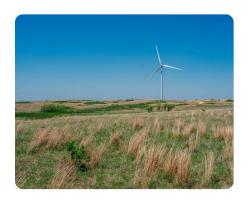

## **PROPERTY SUMMARY**

Income producing wind turbine property with hunting potential. This property currently has two wind turbines on in that produce \$22,000 +/- a year. The contract is set to expire in 2046 with two options to extend it longer.

The property is situated in a very good hunting location with ample deer and turkeys. Quail frequent the property. Good grazing with new fences around the perimeter. Solar well provides good amounts of water to the cattle and the wildlife. Tons of grass for cattle. This property has been previously cleared but has since had time to regrow allowing for plenty of cover but also plenty of grass for cattle.