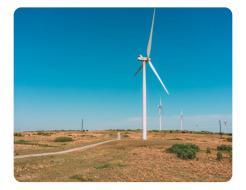

## **PROPERTY SUMMARY**

Income producing wind turbine property with hunting potential. This property currently has two wind turbines on in that produce \$22,000 +/- a year. The contract is set to expire in 2046 with two options to extend it longer.