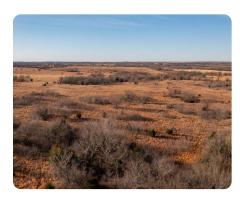

## **PROPERTY SUMMARY**

This recreational land for hunting is within 2 miles of the Arkansas River in northern Pawnee County. 153.05 acres m/l with 93 acres m/l open pasture with shelter belts around 2 spring-fed ponds & 4 little ponds. The wildlife on-site include white-tail deer, hogs, turkeys, squirrels, and rabbits. There is a heavy steel corral and loading chute for cattle. The perimeter is fenced in barbed wire with no cross fencing. An old water well is located near the foundations of an old home site. No oilfield development has ever been conducted on-site (i.e., no oil or gas wells of record). The seller will convey half of the mineral rights with a mineral deed. Balance of mineral rights is available. The property is located a half-mile off Hwy 18, just 1 hour from Tulsa.