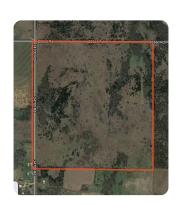

## **PROPERTY SUMMARY**

This recreational land for hunting is within 2 miles of the Arkansas River in northern Pawnee County. 153.05 acres m/l with 93 acres m/l open pasture with shelter belts around 2 spring-fed ponds & 4 little ponds. The wildlife on-site include white-tail deer, hogs, turkeys, squirrels, and rabbits. There is a heavy steel corral and loading chute for cattle. The perimeter is fenced in barbed wire with no cross fencing. An old water well is located near the foundations of an old home site. No oilfield development has ever been conducted on-site (i.e., no oil or gas wells of record). The seller will convey half of the mineral rights with a mineral deed. Balance of mineral rights is available. The property is located a half-mile off Hwy 18, just 1 hour from Tulsa.