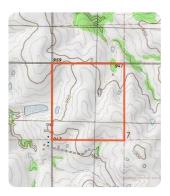

## LOCATION

P.O.B. Tulsa or Stillwater: TakeHighway 412 to Exit 37. Go north onHighway 18 through Pawnee.Continue north on Highway 18 to E.3600 Road. Go west 1/2 mile toproperty on left.

## **PROPERTY SUMMARY**

This recreational land for hunting is within 2 miles of the Arkansas River in northern Pawnee County. 153.05 acres m/l with 93 acres m/l open pasture with shelter belts around 2 spring-fed ponds & 4 little ponds. The wildlife on-site include white-tail deer, hogs, turkeys, squirrels, and rabbits. There is a heavy steel corral and loading chute for cattle. The perimeter is fenced in barbed wire with no cross fencing. An old water well is located near the foundations of an old home site. No oilfield development has ever been conducted on-site (i.e., no oil or gas wells of record). The seller will convey half of the mineral rights with a mineral deed. Balance of mineral rights is available. The property is located a half-mile off Hwy 18, just 1 hour from Tulsa.