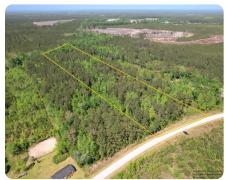

# **Maple Hill Homesite**

5.08 +/- Acres | Onslow County, NC

## **PROPERTY SUMMARY**

Maple Hill Homesite

5.08 +/- Acre Homesite located between Jacksonville and Burgaw. Conveniently located close to NC 53.

This property features plenty of road frontage, suitable soils, and high ground to build your custom home, modular home, farm house, or family estate! There is lots of space for multiple structures, pasture land, mini farming, gardening, home business, or recreational use.

A perc test has been completed, and a large area of suitable soils has been confirmed. Licensed soil scientists with permitting authority can work directly with buyer(s) to facilitate a site plan and septic permit.