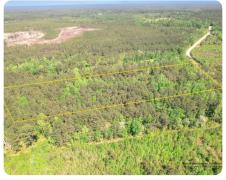

## **PROPERTY SUMMARY**

Maple Hill Homesite

5.08 +/- Acre Homesite located between Jacksonville and Burgaw. Conveniently located close to NC 53.

This property features plenty of road frontage, suitable soils, and high ground to build your custom home, modular home, farm house, or family estate! There is lots of space for multiple structures, pasture land, mini farming, gardening, home business, or recreational use.

A perc test has been completed, and a large area of suitable soils has been confirmed. Licensed soil scientists with permitting authority can work directly with buyer(s) to facilitate a site plan and septic permit.