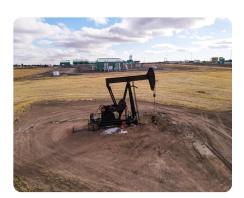

## **PROPERTY SUMMARY**

This is a rare investment opportunity to own a productive dry land farm with one active oil well that produces steady income year after year. Conveniently located 3 miles north of Sidney on paved Road 111. With this property being along a paved road with close access to power, this could also be a great location to build that country home you've always dreamed of. Currently this farm is leased for the 2022 & 2023 growing seasons but will be open to farm in 2024. There are easements for 2 Tall Grass Energy natural gas storage wells on the property that are a part of the Huntsman storage field and 1 active oil well. Sellers own 50% of mineral rights that will convey with the sale. For details contact Jeff Phelps 308-250-1465