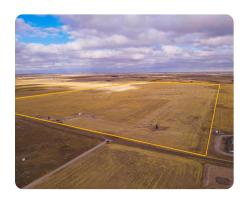

## Sidney Farm Ground with Active Oil Production

323.15 +/- Acres | Cheyenne County, NE

## **PROPERTY SUMMARY**

This is a rare investment opportunity to own a productive dry land farm with one active oil well that produces steady income year after year. Conveniently located 3 miles north of Sidney on paved Road 111. With this property being along a paved road with close access to power, this could also be a great location to build that country home you've always dreamed of. Currently this farm is leased for the 2022 & 2023 growing seasons but will be open to farm in 2024. There are easements for 2 Tall Grass Energy natural gas storage wells on the property that are a part of the Huntsman storage field and 1 active oil well. Sellers own 50% of mineral rights that will convey with the sale. For details contact Jeff Phelps 308-250-1465