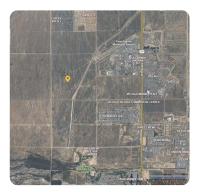

## LOCATION

From N Pinal Ave & West Val Vista Blvd proceed west for 2.0 miles. Turn south on N Burris Rd for 1.5 miles. Turn east for .25 miles. Arrive at NW corner of property.