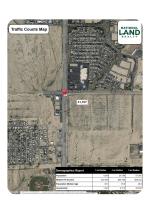

## LOCATION

From N Pinal Ave & West Val Vista Blvd proceed west for 2.0 miles. Turn south on N Burris Rd for 1.5 miles. Turn east for .25 miles. Arrive at NW corner of property.