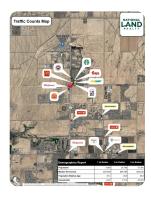

## LOCATION

From N Pinal Ave & West Val Vista Blvd proceed west for 2.0 miles. Turn south on N Burris Rd for 1.5 miles. Turn east for .25 miles. Arrive at NW corner of property.