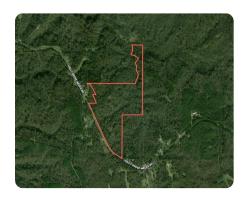

# **Perfect Affordable Holly Grove Tract**

72 +/- Acres | Holmes County, MS | \$168,000

## **ADDRESS**

8007 Holly Grove Meeks Rd Cruger, MS 38924

#### LOCATION

From Cruger take Holly Grove Rd for approximately 4 miles the property is on your left.

## **PROPERTY SUMMARY**

This is a great location just on the edge of where the hills meet the Mississippi Delta on the Northwest Corner of Holmes County. This tract is approximately 10 minutes from Morgan Brake Refuge and 20 minutes from Mathews Brake Refuge with the city of Greenwood only being a short 25-minute drive. This is a perfect father-and-son hunting tract offering you some nice food plots, dense timber, and cover to hold deer, turkeys, and other small game. The roads and plots are already in place. This tract has plenty of room to set up a camper and is priced right.