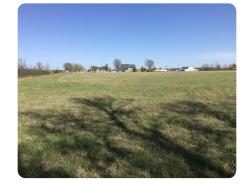

## **PROPERTY SUMMARY**

Big Cabin land near Interstate I-44 exit at US Highway 69 midway between Joplin, MO and Tulsa, OK. Tract #2 has 20 m/l acres just 1/4 mile west of Love's truck stop and the Big Cabin truck stop. The property is flat, open pasture with water and electricity at the county road. BOLT high-speed, fiber optic internet is available. This is a fabulous opportunity for a warehouse facility or distribution center. It is also a great site for an RV campground or horse motel with ample parking for big rigs. No zoning. The parcel can be developed as a commercial property or residential subdivision. Adjoining 20 acres is available under MLS 2211909. The owner will subdivide.