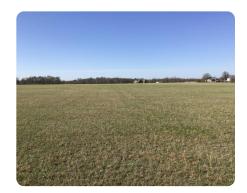

## **PROPERTY SUMMARY**

Big Cabin land near Interstate I-44 exit at US Highway 69 midway between Joplin, MO and Tulsa, OK. Tract #2 has 20 m/l acres just 1/4 mile west of Love's truck stop and the Big Cabin truck stop. The property is flat, open pasture with water and electricity at the county road. BOLT high-speed, fiber optic internet is available. This is a fabulous opportunity for a warehouse facility or distribution center. It is also a great site for an RV campground or horse motel with ample parking for big rigs. No zoning. The parcel can be developed as a commercial property or residential subdivision. Adjoining 20 acres is available under MLS 2211909. The owner will subdivide.