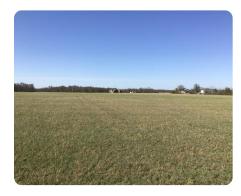

## **PROPERTY SUMMARY**

Big Cabin land near Interstate I-44 exit at US Highway 69 midway between Joplin, MO and Tulsa, OK. Tract #2 has 20 m/l acres just 1/4 mile west of Love's truck stop and the Big Cabin truck stop. The property is flat, open pasture with water and electricity at the county road. BOLT high-speed, fiber optic internet is available. This is a fabulous opportunity for a warehouse facility or distribution center. It is also a great site for an RV campground or horse motel with ample parking for big rigs. No zoning. The parcel can be developed as a commercial property or residential subdivision. Adjoining 20 acres is available under MLS 2211909. The owner will subdivide.