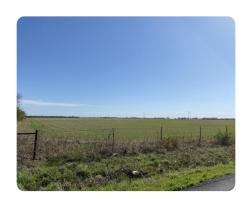

## **PROPERTY SUMMARY**

Flat, open commercial development site near Big Cabin truck stops at the I-44 toll gate along US Highway 69 in Craig County, just south of Vinita, OK. Tract #1 has 19 acres of open pasture that is slightly crowned. There is a one-acre grove of woods along the road. Water and electricity are on the county road. BOLT high-speed, fiber-optic internet is available. Perfect for warehouse facility near interstate I-44 halfway between Joplin, MO, and Tulsa, OK. A quarter-mile west of Love's truck stop and Big Cabin truck stop. Great site for RV campground or hotels with lots of parking for big trucks. No ponds, creeks, or wetlands on site. Fabulous opportunity for commercial development or residential subdivision with easy access to Vinita, Pryor, and Tulsa. Additional 20 contiguous acres are available. The owner will subdivide.