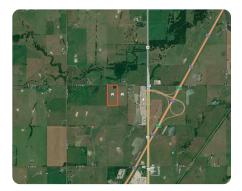

## LOCATION

Take the Will Rogers Turnpike (I-44) to Big Cabin (Exit 283). After the toll booth turn right and go north 50 yards to E. 310 Road. Turn left; go west 1/4 mile to property on left (on the south side of the road).

## **PROPERTY SUMMARY**

Flat, open commercial development site near Big Cabin truck stops at the I-44 toll gate along US Highway 69 in Craig County, just south of Vinita, OK. Tract #1 has 19 acres of open pasture that is slightly crowned. There is a one-acre grove of woods along the road. Water and electricity are on the county road. BOLT high-speed, fiber-optic internet is available. Perfect for warehouse facility near interstate I-44 halfway between Joplin, MO, and Tulsa, OK. A quarter-mile west of Love's truck stop and Big Cabin truck stop. Great site for RV campground or hotels with lots of parking for big trucks. No ponds, creeks, or wetlands on site. Fabulous opportunity for commercial development or residential subdivision with easy access to Vinita, Pryor, and Tulsa. Additional 20 contiguous acres are available. The owner will subdivide.