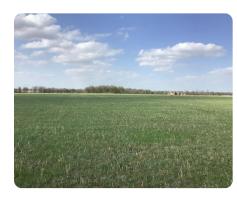

## **PROPERTY SUMMARY**

Flat, open commercial development site near Big Cabin truck stops at the I-44 toll gate along US Highway 69 in Craig County, just south of Vinita, OK. Tract #1 has 19 acres of open pasture that is slightly crowned. There is a one-acre grove of woods along the road. Water and electricity are on the county road. BOLT high-speed, fiber-optic internet is available. Perfect for warehouse facility near interstate I-44 halfway between Joplin, MO, and Tulsa, OK. A quarter-mile west of Love's truck stop and Big Cabin truck stop. Great site for RV campground or hotels with lots of parking for big trucks. No ponds, creeks, or wetlands on site. Fabulous opportunity for commercial development or residential subdivision with easy access to Vinita, Pryor, and Tulsa. Additional 20 contiguous acres are available. The owner will subdivide.