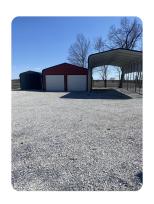

#### **PROPERTY SUMMARY**

This .31-acre property located northwest of Rushville is a Hunter's Hideaway. City water, septic, and underground updated electrical service have been installed. A large 20 W x 45 L x 12 H port is the perfect spot to pull in your camper so that it is out of the elements with full camper hookups - 50 amp electric, water, and sewer.

There is also a metal building  $24 \text{ W} \times 25 \text{ L} \times 9 \text{ H}$  with a concrete floor that is fully insulated and ready to be finished. 100 amp electric service, water heater have been installed along with water & dryer hookups! This could easily be a place to stay while hunting or fishing in the area.

An additional 12 W  $\times$  25 L  $\times$  8 H carport is on the property that could be used for ATV, boat, or car storage.

The location is already fenced with a locking gate and security light installed.