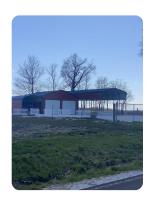

#### **PROPERTY SUMMARY**

This .31-acre property located northwest of Rushville is a Hunter's Hideaway. City water, septic, and underground updated electrical service have been installed. A large 20 W x 45 L x 12 H port is the perfect spot to pull in your camper so that it is out of the elements with full camper hookups - 50 amp electric, water, and sewer.

There is also a metal building  $24 \text{ W} \times 25 \text{ L} \times 9 \text{ H}$  with a concrete floor that is fully insulated and ready to be finished. 100 amp electric service, water heater have been installed along with water & dryer hookups! This could easily be a place to stay while hunting or fishing in the area.

An additional 12 W  $\times$  25 L  $\times$  8 H carport is on the property that could be used for ATV, boat, or car storage.

The location is already fenced with a locking gate and security light installed.