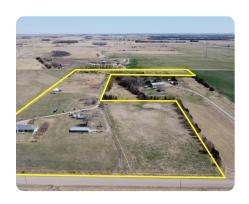

## **PROPERTY SUMMARY**

This acreage is located southeast of Columbus, NE on SE 44th Ave. This acreage offers a 2,432 S.F., ranch-style home with a 3-car garage, 3 beds, and 2 baths. With 4 outbuildings, 2 grain bins, and livestock pens with automatic waterers, this could be the rural acreage you've been dreaming of! The ranch-style home was built in 2001 and is located in front of the property. The 60x25' metal building on a concrete slab is set up for a shop, and for your equipment storage, there is an 80x30' open front shed. This property offers exterior fencing and good interior roads. For showing and additional information contact Ross Schroeter at 402-750-9203. This property is being sold in "as-is" condition.