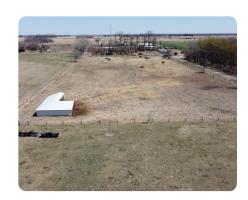

## **PROPERTY SUMMARY**

This acreage is located southeast of Columbus, NE on SE 44th Ave. This acreage offers a 2,432 S.F., ranch-style home with a 3-car garage, 3 beds, and 2 baths. With 4 outbuildings, 2 grain bins, and livestock pens with automatic waterers, this could be the rural acreage you've been dreaming of! The ranch-style home was built in 2001 and is located in front of the property. The 60x25' metal building on a concrete slab is set up for a shop, and for your equipment storage, there is an 80x30' open front shed. This property offers exterior fencing and good interior roads. For showing and additional information contact Ross Schroeter at 402-750-9203. This property is being sold in "as-is" condition.