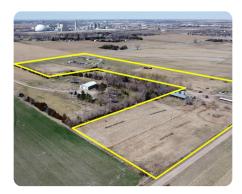

## **PROPERTY SUMMARY**

This acreage is located southeast of Columbus, NE on SE 44th Ave. This acreage offers a 2,432 S.F., ranch-style home with a 3-car garage, 3 beds, and 2 baths. With 4 outbuildings, 2 grain bins, and livestock pens with automatic waterers, this could be the rural acreage you've been dreaming of! The ranch-style home was built in 2001 and is located in front of the property. The 60x25' metal building on a concrete slab is set up for a shop, and for your equipment storage, there is an 80x30' open front shed. This property offers exterior fencing and good interior roads. For showing and additional information contact Ross Schroeter at 402-750-9203. This property is being sold in "as-is" condition.