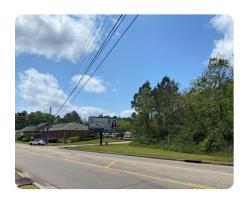

## LOCATION

From the intersection of I-59 and Hardy Street (Exit 65A) go East on Hardy Street for 0.1 miles to S40th Ave on right, then go 0.3 miles to Property on right.

## **PROPERTY SUMMARY**

This ready-to-develop property is located with relatively high traffic counts along S40th Avenue in front of the property. Interstate 59 and USM campus are nearby and surrounded by community banks and national retailers such as Home Depot, CVS, other local retail and restaurants, as well as the US Post office. Located at the intersection of S.40th Avenue and Mamie Street, this property is just 2 blocks south of Hardy Street. Being zoned B-3 (Community Business District) for hotel, medical and retail uses, there are many possible uses. The access is excellent with a signal light at the property (S40th Ave. and Mamie Street) with additional road frontage along S41st Ave.