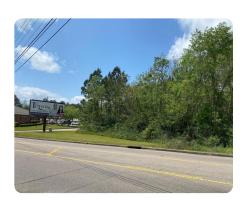

## **PROPERTY SUMMARY**

This ready-to-develop property is located with relatively high traffic counts along S40th Avenue in front of the property. Interstate 59 and USM campus are nearby and surrounded by community banks and national retailers such as Home Depot, CVS, other local retail and restaurants, as well as the US Post office. Located at the intersection of S.40th Avenue and Mamie Street, this property is just 2 blocks south of Hardy Street. Being zoned B-3 (Community Business District) for hotel, medical and retail uses, there are many possible uses. The access is excellent with a signal light at the property (S40th Ave. and Mamie Street) with additional road frontage along S41st Ave.