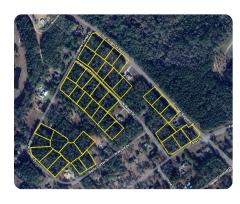

#### **PROPERTY SUMMARY**

The property features 39 turn-key residential lots with public water and sewer available. It has frontage on Char-Augusta Road, Faust Street, N Wood Drive, and Berte Carter Drive. The neighboring homes range from 2,500 to 3,500 SF. The lot sizes range from 0.64 acres to 1.06 acres. The site is 3 miles from growing downtown Bamberg. The lots are all individually surveyed but are being sold as a package deal. This property is very affordable and great for any builder or investor looking to take advantage of the growing housing demand in the area.