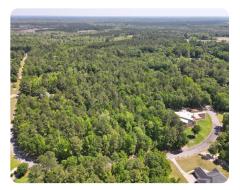

#### **PROPERTY SUMMARY**

The property features 39 turn-key residential lots with public water and sewer available. It has frontage on Char-Augusta Road, Faust Street, N Wood Drive, and Berte Carter Drive. The neighboring homes range from 2,500 to 3,500 SF. The lot sizes range from 0.64 acres to 1.06 acres. The site is 3 miles from growing downtown Bamberg. The lots are all individually surveyed but are being sold as a package deal. This property is very affordable and great for any builder or investor looking to take advantage of the growing housing demand in the area.