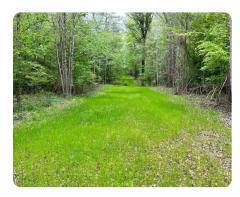

## **PROPERTY SUMMARY**

This property is located in Wilkinson County in southwest Mississippi near Woodville. The tract has a 16' right of way off of Buffalo Road. This is a great investment for a deer hunter or timber buyer. There are interior roads throughout the property. Many big buck Rubs!! If you would like to look at this tract call Howard!