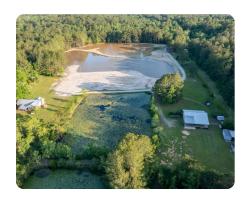

## **PROPERTY SUMMARY**

This unique waterfront retreat offers a bit of everything for the outdoorsman. The 6 ponds surrounding the homes provide great fishing opportunities in addition to the abundant wildlife that roams this sanctuary. Over 2,500' of Chickasaw Creek meanders the east boundary, and 970' of Silver Creek bisects this tract to create the ultimate waterfront environment. Potentially serving as a full-time residence, weekend getaway, or event/wedding venue, this oasis is sure to impress. Two homes allow for full-time living or provide ample space to spread out and/or entertain friends at your weekend getaway. The newer home is 4-beds, 2-baths, 1,800 SF with large front and back porches. The existing home sitting nearby is 3-beds, 2-baths, 1,700 SF with a nice covered front porch and a carport off the back. There is an older bait shop and a storage shed for your tools, kayaks & buggies. Located minutes from Saraland's great schools, shopping, Interstate 65 & just 20 minutes from downtown Mobile. Shown