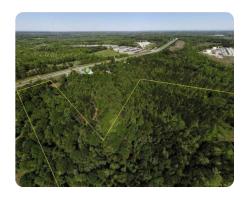

## LOCATION

Check GPS or Waze for directions-Tracts are to the north and south of J&J Flea Market

- Access to the north parcel is through main flea market gate -Access to south parcels is through gate off of Newton Bridge. Both gates are locked Mon-Fri and open Saturdays and Sundays from

## **PROPERTY SUMMARY**

Potential Industrial Land on US Highway 441 in Athens

This property has 1,809 sq ft of total frontage on US Highway 441 between all tracts. 120+/- total acres 5 total parcels 3 in Clarke and 2 in Jackson county. 60 acres to the north of J&J Flea market and the added tracts are to the south