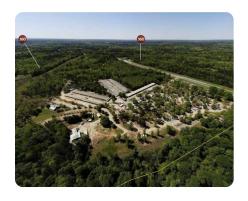

## **PROPERTY SUMMARY**

Potential Industrial Land on US Highway 441 in Athens

This property has 1,809 sq ft of total frontage on US Highway 441 between all tracts. 120+/- total acres 5 total parcels 3 in Clarke and 2 in Jackson county. 60 acres to the north of J&J Flea market and the added tracts are to the south

Location! Location! Location! This property sports an over 21,000+ traffic count per week, plus foot traffic from the flea market on the weekends! It is only 10 minutes from the University of Georgia and downtown Athens. Potential uses include Industrial, RV park, Self Storage units, Manufacturing, or Retail on the south parcel - Endless possibilities abound on this property in a prime area!