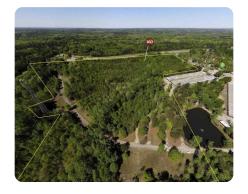

## LOCATION

Check GPS or Waze for directions-Tracts are to the north and south of J&J Flea Market

- Access to the north parcel is through main flea market gate -Access to south parcels is through gate off of Newton Bridge. Both gates are locked Mon-Fri and open Saturdays and Sundays from

## **PROPERTY SUMMARY**

Potential Industrial Land on US Highway 441 in Athens

This property has 1,809 sq ft of total frontage on US Highway 441 between all tracts. 120+/- total acres 5 total parcels 3 in Clarke and 2 in Jackson county. 60 acres to the north of J&J Flea market and the added tracts are to the south