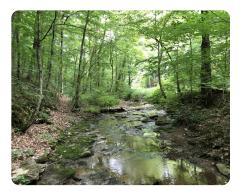

## **PROPERTY SUMMARY**

This is an excellent marketable timber tract that is dominated by White Oak, Red Oak, and Hickory. The tract is surrounded by a creek on two sides and has a beautiful view of the surrounding countryside. A timber summary is included.