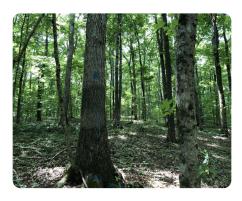

## **PROPERTY SUMMARY**

This is an excellent marketable timber tract that is dominated by White Oak, Red Oak, and Hickory. The tract is surrounded by a creek on two sides and has a beautiful view of the surrounding countryside. A timber summary is included.