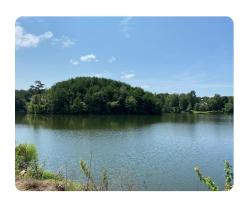

## **PROPERTY SUMMARY**

Sawtooth Branch is a private gated community on 240 acres in the rolling hills of northern Chilton County. All 35 lots face the 3.5-mile shoreline of the 40-acre lake in this naturally gorgeous setting. Amenities include: a full-time caretaker housed on the property for security, a main entry gate equipped with an automatic operator, and the value of the real estate includes not only fee simple title to the individual lot, but also an undivided interest in the portion of the 240-acre parcel that is the common area and the improvements thereon. The lake was constructed, and is managed and maintained to provide excellent fishing for bream and bass. The views of the lake are spectacular. Each lot is private and scenic with plenty of waterfront for enjoying the lake. More lots are available, priced from \$40,000 to \$110,000.