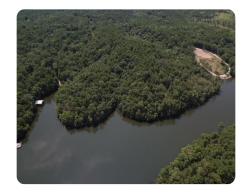

## **PROPERTY SUMMARY**

Sawtooth Branch is a private gated community on 240 acres in the rolling hills of northern Chilton County. All 35 lots face the 3.5-mile shoreline of the 40-acre lake in this naturally gorgeous setting. Amenities include: a full-time caretaker housed on the property for security, a main entry gate equipped with an automatic operator, and the value of the real estate includes not only fee simple title to the individual lot, but also an undivided interest in the portion of the 240-acre parcel that is the common area and the improvements thereon. The lake was constructed, and is managed and maintained to provide excellent fishing for bream and bass. The views of the lake are spectacular. Each lot is private and scenic with plenty of waterfront for enjoying the lake. More lots are available, priced from \$40,000 to \$110,000.