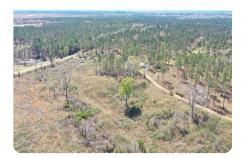

The make up of the land is unique, and with its diverse habitat this tract is home to many species of wildlife. There are 70 acres +/- of 35 yr old pine timber, several acres of hardwood pockets and SMZs along waterways, and the balance of the land is in natural regeneration. The tract goes from gently rolling along the front portion to flat as it drops off in the Hobuck Creek Bottom. The current owners have harvested plenty of deer, ducks, and turkey off the property during their ownership.