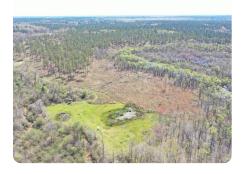

## **PROPERTY SUMMARY**

If you have been looking for a weekend retreat, this Madison County gem may be the place for you. As you ride through the double gated entrance off of the blacktop you will see your cabin sitting atop the hill. The cabin is approximately 1000 sq ft and features 2 bedrooms and 1 full bath.

The make up of the land is unique, and with its diverse habitat this tract is home to many species of wildlife. There are 70 acres +/- of 35 yr old pine timber, several acres of hardwood pockets and SMZs along waterways, and the balance of the land is in natural regeneration. The tract goes from gently rolling along the front portion to flat as it drops off in the Hobuck Creek Bottom. The current owners have harvested plenty of deer, ducks, and turkey off the property during their ownership.