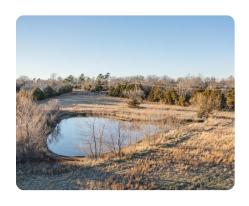

## **PROPERTY SUMMARY**

County View Ranch is affordable tract loaded with options for potential uses just outside of McAlester, Oklahoma in Pittsburg County. This is an extremely diverse tract with stunning topography changes throughout! The top of the ridge boarders Daisy Road which provides paved road access, utilities, and breath taking views! The ridge slopes down into mixed hardwood timber and into a productive hay meadow that borders highway 270! This portion of the ranch can be utilized for both hunting and hay production! With close proximity to McAlester Army Ammunition Plant to the south, it places you a stone throw from one of the finest gene pools for trophy whitetails in the state! Located just west McAlester provides easy commutes for both supply and entertainment. Affordable properties that have exceptional home building sites and a multitude of potential uses do not come around very often! Give me a call today to find your fit!