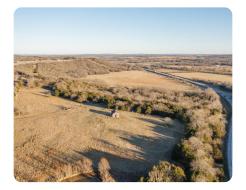

## **PROPERTY SUMMARY**

County View Ranch is affordable tract loaded with options for potential uses just outside of McAlester, Oklahoma in Pittsburg County. This is an extremely diverse tract with stunning topography changes throughout! The top of the ridge boarders Daisy Road which provides paved road access, utilities, and breath taking views! The ridge slopes down into mixed hardwood timber and into a productive hay meadow that borders highway 270! This portion of the ranch can be utilized for both hunting and hay production! With close proximity to McAlester Army Ammunition Plant to the south, it places you a stone throw from one of the finest gene pools for trophy whitetails in the state! Located just west McAlester provides easy commutes for both supply and entertainment. Affordable properties that have exceptional home building sites and a multitude of potential uses do not come around very often! Give me a call today to find your fit!