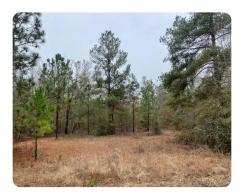

## **PROPERTY SUMMARY**

Located in the town of New Ellenton, this 5-acre wooded homesite features very flat topography and over 450ft+/- of paved road frontage. Another unique feature of this tract is that it borders Savannah River Site property, so there is very little possibility of ever having development or neighbors near the western property line. There is a paved entrance off of North St. and electricity is available at the road. Please contact the listing agent directly with any questions!