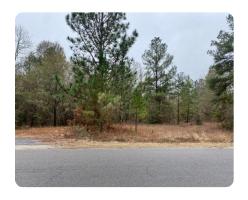

## **PROPERTY SUMMARY**

Located in the town of New Ellenton, this 5-acre wooded homesite features very flat topography and over 450ft+/- of paved road frontage. Another unique feature of this tract is that it borders Savannah River Site property, so there is very little possibility of ever having development or neighbors near the western property line. There is a paved entrance off of North St. and electricity is available at the road. Please contact the listing agent directly with any questions!