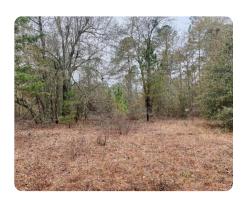

## **PROPERTY SUMMARY**

Located in the town of New Ellenton, this 5-acre wooded homesite features very flat topography and over 450ft+/- of paved road frontage. Another unique feature of this tract is that it borders Savannah River Site property, so there is very little possibility of ever having development or neighbors near the western property line. There is a paved entrance off of North St. and electricity is available at the road. Please contact the listing agent directly with any questions!