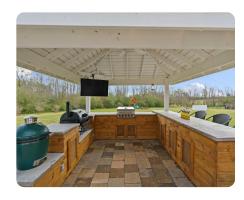

## **PROPERTY SUMMARY**

Conveniently located on County Road 68 just a few minutes from Buc-ee's and Interstate 10, this house with acreage is the perfect place to call home. Sitting on 6+/- acres with a new 24 X 36 shop and updated home, this beautiful house offers 3 bedrooms and 2.5 baths with a bonus room upstairs. Enjoy your back porch with a swing bed and new outdoor kitchen. The property is on city water but has a well as a backup water source. There is plenty of room for farm animals, a garden, or whatever outdoor activity you enjoy. Don't miss your chance to live in the country with room to spare but close to local amenities.