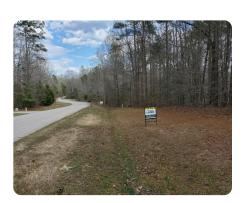

## LOCATION

From US-401, take NC-98 West. Turn right onto Sid Eaves Rd. and continue north for approximately 0.8 miles and turn left onto Owl Drive. Property is past Mourning Dove Ln. on left.

## **PROPERTY SUMMARY**

This +/- 1.08 acre residential lot is located within the Dove Landing subdivision. This wooded parcel provides privacy and multiple options for building your home. Being located about 10 minutes from Wake Forest and Youngsville, this property provides access to many conveniences while being in a private setting.