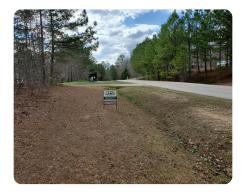

## LOCATION

From US-401, take NC-98 West. Turn right onto Sid Eaves Rd. and continue north for approximately 0.8 miles and turn left onto Owl Drive. Property is past Mourning Dove Ln. on left.

## **PROPERTY SUMMARY**

This +/- 1.08 acre residential lot is located within the Dove Landing subdivision. This wooded parcel provides privacy and multiple options for building your home. Being located about 10 minutes from Wake Forest and Youngsville, this property provides access to many conveniences while being in a private setting.