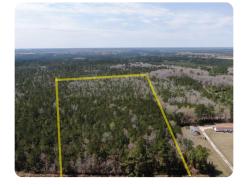

## Maple Hill Homesite and Hunting Land

12.4 +/- Acres | Pender County, NC

## **PROPERTY SUMMARY**

12.4 +/- Acres located in Maple Hill which is convenient to Jacksonville and Burgaw. This tract would be ideal for a homesite, mini farm, or recreational use. Abundant signs of wildlife found on the property to include deer, turkey, and small game. The timber is primarily pine with a mix of hardwood. Secure this land and build your home. Home size and location will be based on soil survey. Use the land for hunting, trail riding, gardening, farming or whatever your hobby may be.