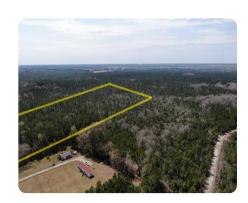

## Maple Hill Homesite and Hunting Land

12.4 +/- Acres | Pender County, NC

## **PROPERTY SUMMARY**

12.4 +/- Acres located in Maple Hill which is convenient to Jacksonville and Burgaw. This tract would be ideal for a homesite, mini farm, or recreational use. Abundant signs of wildlife found on the property to include deer, turkey, and small game. The timber is primarily pine with a mix of hardwood. Secure this land and build your home. Home size and location will be based on soil survey. Use the land for hunting, trail riding, gardening, farming or whatever your hobby may be.