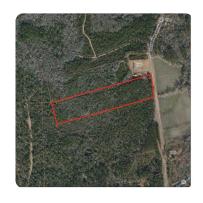

## Maple Hill Homesite and Hunting Land

12.4 +/- Acres | Pender County, NC

## **PROPERTY SUMMARY**

12.4 +/- Acres located in Maple Hill which is convenient to Jacksonville and Burgaw. This tract would be ideal for a homesite, mini farm, or recreational use. Abundant signs of wildlife found on the property to include deer, turkey, and small game. The timber is primarily pine with a mix of hardwood. Secure this land and build your home. Home size and location will be based on soil survey. Use the land for hunting, trail riding, gardening, farming or whatever your hobby may be.