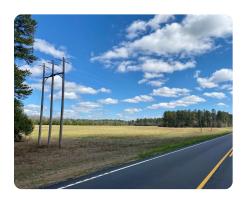

## **PROPERTY SUMMARY**

Located just on the outskirts of Windsor, SC, this 35.49 +/- acre tract features a perfect mix of prime cropland and merchantable pine timber. There is paved road frontage on two sides of the property including over 2,500 feet of frontage on Charleston Highway. This property provides an excellent blank canvas for a future mini-farm estate, timber investment, or even commercial opportunities.