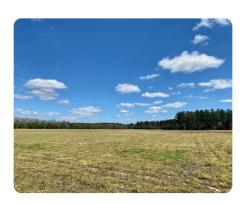

## **PROPERTY SUMMARY**

Located just on the outskirts of Windsor, SC, this 35.49 +/- acre tract features a perfect mix of prime cropland and merchantable pine timber. There is paved road frontage on two sides of the property including over 2,500 feet of frontage on Charleston Highway. This property provides an excellent blank canvas for a future mini-farm estate, timber investment, or even commercial opportunities.