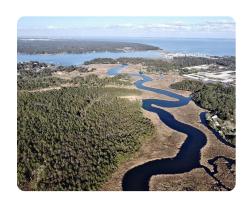

## **PROPERTY SUMMARY**

This versatile waterfront tract offers 4,000± ft of navigable frontage on Alligator Bayou with quick access to Dog River and Mobile Bay. Ideal for residential, commercial, light industrial, campground, equestrian, or marine use, it's minutes from I-10, downtown Mobile, the port, and Brookley Field airport. The property includes 600± ft on Dog River Road, 6,100± ft on Old Rangeline Road, and frontage on Riverview Point Drive and Riverview Oaks Drive. Abundant utilities are available, and merchantable timber could help fund development. Located in an area of mixed-use and luxury homes, this unincorporated, unzoned tract offers rare flexibility for development. Enjoy boating access to Mobile Bay, Fairhope, Dauphin Island, Orange Beach, and the Mobile Delta. Divisions allowed based on feasibility and county regulations. Showings by appointment only.