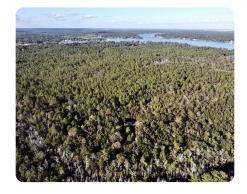

## **PROPERTY SUMMARY**

This versatile waterfront tract offers 4,000± ft of navigable frontage on Alligator Bayou with quick access to Dog River and Mobile Bay. Ideal for residential, commercial, light industrial, campground, equestrian, or marine use, it's minutes from I-10, downtown Mobile, the port, and Brookley Field airport. The property includes 600± ft on Dog River Road, 6,100± ft on Old Rangeline Road, and frontage on Riverview Point Drive and Riverview Oaks Drive. Abundant utilities are available, and merchantable timber could help fund development. Located in an area of mixed-use and luxury homes, this unincorporated, unzoned tract offers rare flexibility for development. Enjoy boating access to Mobile Bay, Fairhope, Dauphin Island, Orange Beach, and the Mobile Delta. Divisions allowed based on feasibility and county regulations. Showings by appointment only.