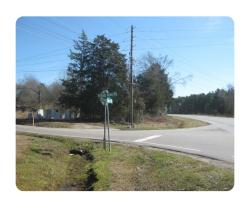

## LOCATION

From I-26, take Exit # 97 for Hwy 176 - Broad River Road. Travel west about 1/2 mile to the intersection of W. Shady Grove Road, turn right on W. Shady Grove Road. Tract is on the right.

## **PROPERTY SUMMARY**

Commercial development site with frontage on Broad River Road (Hwy 176) and W. Shady Grove Road; close to Exit #97 off I-26 just west of Irmo. Fast growing area of Richland County with residential development and commercial properties. Easy access to I-26 and a short drive to Irmo and Columbiana Mall, Chapin, Lake Murray, Park Ridge Hospital, and Columbia. Level site with utilities, award-winning Lexington Richland School District 5. Excellent restaurant and hotel site. Contact agent for additional information.