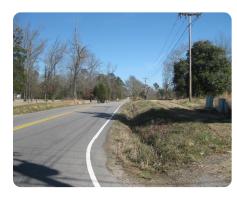

## LOCATION

From I-26, take Exit # 97 for Hwy 176 - Broad River Road. Travel west about 1/2 mile to the intersection of W. Shady Grove Road, turn right on W. Shady Grove Road. Tract is on the right.

## **PROPERTY SUMMARY**

Commercial development site with frontage on Broad River Road (Hwy 176) and W. Shady Grove Road; close to Exit #97 off I-26 just west of Irmo. Fast growing area of Richland County with residential development and commercial properties. Easy access to I-26 and a short drive to Irmo and Columbiana Mall, Chapin, Lake Murray, Park Ridge Hospital, and Columbia. Level site with utilities, award-winning Lexington Richland School District 5. Excellent restaurant and hotel site. Contact agent for additional information.