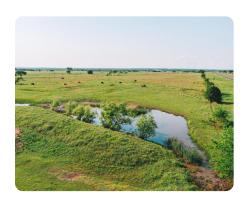

## **PROPERTY SUMMARY**

This is a great opportunity to get your own slice of McClain county countryside. Bermuda grass fields are perfect for a few cows or horses to roam on. This parcel has a beautiful pond with splendid views of ducks and geese. Also, you might see the bald eagles that nest on the property across the county road. This parcel offers multiple building sites. Rural water and electricity are available on the county road. The county road is blacktop paved the whole way making for a great drive to the property.