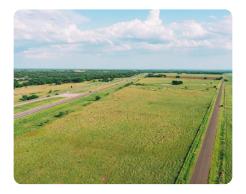

## LOCATION

From Wayne travel south on Cotton Gin Rd for two miles to 120th St then west on 120th St for 1.1 mile go under I35 and the property starts on the east side of Gallamore Rd.

## **PROPERTY SUMMARY**

This is a great opportunity to get your own slice of McClain county countryside. Bermuda grass fields are perfect for a few cows or horses to roam on. This parcel has a beautiful pond with splendid views of ducks and geese. Also, you might see the bald eagles that nest on the property across the county road. This parcel offers multiple building sites. Rural water and electricity are available on the county road. The county road is blacktop paved the whole way making for a great drive to the property.