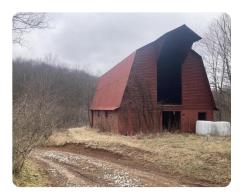

## **PROPERTY SUMMARY**

This beautiful farm is located near Abbott, WV, and is composed of 223 +/- acres with a great mix of hardwoods and approximately 21 +/- acres of open fields. This property is very secluded but has good access with electricity on site. The property is unrestricted and has numerous protentional homesites. There appears to be a very healthy population of deer, turkey, and small game, as well as a bear that frequently passes through the property. The open fields would make excellent food plots or grazing land for horses or other livestock. This property is convenient to local amenities being 18 minutes from Buckhannon and 25 minutes from Weston. The property also borders the 2,985-acre Stonecoal Lake Wildlife Management Area and is 20 minutes from Stonewall Jackson Lake.