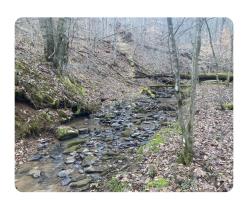

## **PROPERTY SUMMARY**

This beautiful farm is located near Abbott, WV, and is composed of 223 +/- acres with a great mix of hardwoods and approximately 21 +/- acres of open fields. This property is very secluded but has good access with electricity on site. The property is unrestricted and has numerous protentional homesites. There appears to be a very healthy population of deer, turkey, and small game, as well as a bear that frequently passes through the property. The open fields would make excellent food plots or grazing land for horses or other livestock. This property is convenient to local amenities being 18 minutes from Buckhannon and 25 minutes from Weston. The property also borders the 2,985-acre Stonecoal Lake Wildlife Management Area and is 20 minutes from Stonewall Jackson Lake.