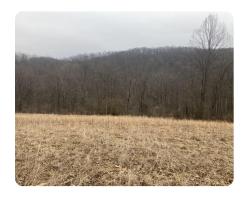

## **PROPERTY SUMMARY**

This beautiful farm is located near Abbott, WV, and is composed of 223 +/- acres with a great mix of hardwoods and approximately 21 +/- acres of open fields. This property is very secluded but has good access with electricity on site. The property is unrestricted and has numerous protentional homesites. There appears to be a very healthy population of deer, turkey, and small game, as well as a bear that frequently passes through the property. The open fields would make excellent food plots or grazing land for horses or other livestock. This property is convenient to local amenities being 18 minutes from Buckhannon and 25 minutes from Weston. The property also borders the 2,985-acre Stonecoal Lake Wildlife Management Area and is 20 minutes from Stonewall Jackson Lake.