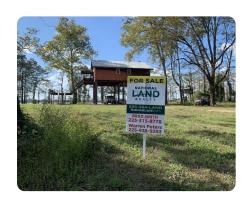

## **Lake Mary Camp**

0.44 +/- Acres | Wilkinson County, MS

## **ADDRESS**144 Gunther Ln.

144 Gunther Ln. Woodville, MS 39669

## **PROPERTY SUMMARY**

The property also includes a 1200 Sq Ft camp priced on a 0.44 acres lot on Lake Mary

nationalland.com/listing/lake-mary-camp

National Land Realty 37283 Swamp Road Unit 702 Prairieville, LA 70769 NationalLand.com **Warren Peters** 