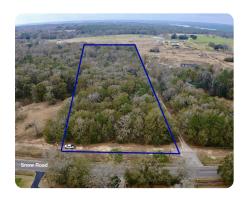

## **Snow Road Homesite and Mini Farm Tract**

7.35 +/- Acres | Mobile County, AL

## PROPERTY SUMMARY

These 7.35 +/- acres are located on Snow Rd in Mobile, AL. This property offers a fantastic location to build a custom home, operate a mini-farm, or simply have some recreational property. The tract is minutes from the major intersection of Airport BLVD and Schillinger Rd. You will find mixed timber of various ages. The property offers several potential homesites with utilities on the road. There are a lot of deer signs on the property as well for the hunters out there. This is an opportunity to own acreage in the quickly growing and developing west mobile area.