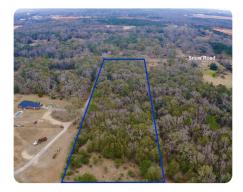

## **Snow Road Homesite and Mini Farm Tract**

7.35 +/- Acres | Mobile County, AL

## PROPERTY SUMMARY

These 7.35 +/- acres are located on Snow Rd in Mobile, AL. This property offers a fantastic location to build a custom home, operate a mini-farm, or simply have some recreational property. The tract is minutes from the major intersection of Airport BLVD and Schillinger Rd. You will find mixed timber of various ages. The property offers several potential homesites with utilities on the road. There are a lot of deer signs on the property as well for the hunters out there. This is an opportunity to own acreage in the quickly growing and developing west mobile area.