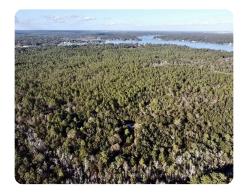

## **PROPERTY SUMMARY**

This versatile tract between Rabbit Creek, Dog River, and Mobile Bay offers prime opportunities for residential, commercial, light industrial, campground, equestrian, or marine uses. Centrally located minutes from Rangeline Road, I-10, downtown Mobile, the port, and Brookley Field airport. The property features 600± ft on Dog River Road, 2,800± ft on Old Rangeline Road, frontage on Riverview Oaks Drive, multiple utility access points, and merchantable timber that could help fund development. Located in an area of mixed residential and commercial use, with nearby public boat ramps for quick access to Dog River, Rabbit Creek, and Mobile Bay, reaching Fairhope, Dauphin Island, Orange Beach, or the Mobile Delta is easy. Unincorporated and unzoned, this tract offers rare flexibility. Divisions may be considered based on feasibility. Showings are by appointment only.