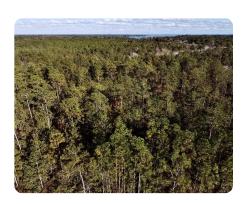

## **PROPERTY SUMMARY**

This versatile tract between Rabbit Creek, Dog River, and Mobile Bay offers prime opportunities for residential, commercial, light industrial, campground, equestrian, or marine uses. Centrally located minutes from Rangeline Road, I-10, downtown Mobile, the port, and Brookley Field airport. The property features 600± ft on Dog River Road, 2,800± ft on Old Rangeline Road, frontage on Riverview Oaks Drive, multiple utility access points, and merchantable timber that could help fund development. Located in an area of mixed residential and commercial use, with nearby public boat ramps for quick access to Dog River, Rabbit Creek, and Mobile Bay, reaching Fairhope, Dauphin Island, Orange Beach, or the Mobile Delta is easy. Unincorporated and unzoned, this tract offers rare flexibility. Divisions may be considered based on feasibility. Showings are by appointment only.