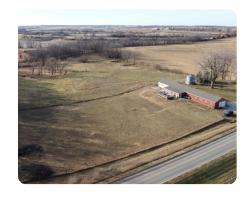

## **PROPERTY SUMMARY**

This rustic 2 bedroom, 1.5 bathroom home is conveniently located outside the town of Sidney, IA, on roughly 8 acres of land. The home has an outdoor porch that provides beautiful views of the fields, as well as a hot tub from which you can watch your four-legged friends! Connected to the home is 3,878+/- square feet of shed space, complete with 7 horse stalls and overhead garage doors on either end. The dwelling area was completely gutted and rebuilt in 2016, leaving little in terms of necessary fixes or improvements to be made. This property is truly one of a kind, perfect for any aspiring equestrian enthusiast.