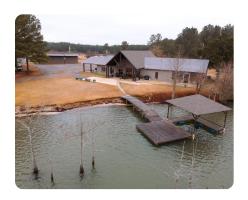

## PROPERTY SUMMARY

What a unique property! You will think you are entering a State Park when you first arrive at the gate. This is 142.61 acres, a newly renovated lodge, 3 lakes, and timber investment. There is also income revenue to be had with the 39 RV pads that generate good rental income if a buyer so desires to utilize this feature. There are 2 large lakes and one small lake, one of which is being reworked at present. The lakes are stocked and provide great fishing. The lodge is an absolute dream! The large great room, with a stone fireplace, opens up to the dining room and kitchen. The kitchen is absolutely the best, with a very large bar that seats 15, granite countertops, stainless steel appliances, beautiful cabinetry, and tons of pantry and storage space. There are 2 bedrooms, 2 baths, an adjoining apartment with a bedroom, bath, and a kitchen. Outside features covered patios on 2 sides with a walkway that leads to a pier going to one of the lakes. The property is set back off on a county road wit