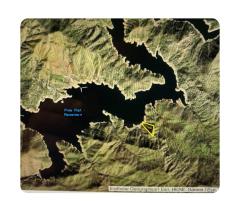

## Pine Flat Lake Lot - APN 15316024

30 +/- Acres | Fresno County, CA

ADDRESS APN: 153-160-24 Sanger, CA 93657

## LOCATION

Southeast side of Pine Flat Lake across the lake from Edison Point, off Trimmer Spring Rd.

## **PROPERTY SUMMARY**

Now for sale is a 30-acre tract on Pine Flat Lake. Primary access is by water, though land access may be possible through multiple dirt roads and cattle gates.

If you're a hunter or want the perfect fishing spot, this is your property!