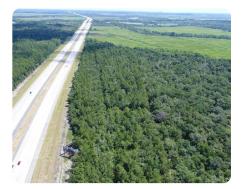

## LOCATION

Located at NE Quadrant of Exit 42 along Interstate 95

## **PROPERTY SUMMARY**

This is an excellent opportunity to own the 157-acre NE quadrant of exit 42 along Interstate 95, conveniently located halfway between Savannah, GA, and Jacksonville, FL. This property has over 1.5 miles of Interstate frontage. The Altama Plantation Master Development Plan allows for 2,301 dwelling units and 405,000 square feet of commercial development. This quadrant is on a path for significant growth in the immediate future and is located very close to shopping and retail in the Brunswick area. It currently generates a significant amount of income from billboards, and the new owner could capitalize on immediate income from the merchantable timber. This future development adjoins the nearly 4,000-acre Altama Wildlife Management Area, which offers a great amenity for future residents. Please call for more information and a private tour.