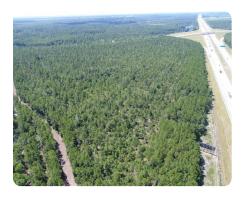

## LOCATION

Located at NE Quadrant of Exit 42 along Interstate 95

## **PROPERTY SUMMARY**

This is an excellent opportunity to own the 157-acre NE quadrant of exit 42 along Interstate 95, conveniently located halfway between Savannah, GA, and Jacksonville, FL. This property has over 1.5 miles of Interstate frontage. The Altama Plantation Master Development Plan allows for 2,301 dwelling units and 405,000 square feet of commercial development. This quadrant is on a path for significant growth in the immediate future and is located very close to shopping and retail in the Brunswick area. It currently generates a significant amount of income from billboards, and the new owner could capitalize on immediate income from the merchantable timber. This future development adjoins the nearly 4,000-acre Altama Wildlife Management Area, which offers a great amenity for future residents. Please call for more information and a private tour.