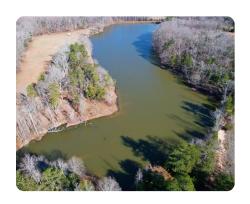

### **PROPERTY SUMMARY**

Teague Lake is a one-of-a-kind 73 +/- acre property just outside of Laurens, SC; only 30 minutes from Greenville! It is an angler's dream property, but would also make for an incredible large lot development with a community lake (public water on-site). Teague Lake is 10 +/- acres loaded with bass, bream, and crappie. It's roughly 22 ft. deep at the dam, has several shallow flats for spawning, lots of great structure, and a concrete boat ramp. There are two more ponds (over an acre each) and totals over 1 mile of shoreline!