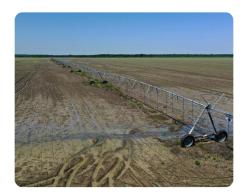

## **PROPERTY SUMMARY**

The Trinity Lakes North property is an income producing farm, offering farming, outstanding hunting, excellent fishing, and year round recreation all within 25 minutes of downtown Dallas. This multifaceted farm boasts around 4,548 +/- of levy protected acres.

Trinity Lakes North still has two active gravel pits that are producing sizable income for future owners along with the potential farming income. The roads

nationalland.com/listing/trinity-lakes-farm

National Land Realty 908 W. Mason St. Mabank, TX 75147 NationalLand.com Dustin Weems
Office: 903-664-7943
Cell: 903-880-4602
Fax: 864-331-1610
Dweems@nationalland.com