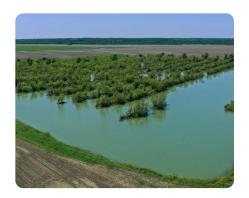

Trinity Lakes North offers great potential. The gravel lakes are second to none. Several of them with shallow enough water to hold several thousands of migrating ducks during the winter months making this a duck hunter's dream. The lakes have also been stocked with a Florida strain bass which makes for a fun day on the water. Being in close proximity of the Trinity River allows lots of wildlife to roam the property with big bucks being killed on and around this property along with feral hogs, and some outstanding wing shooting.