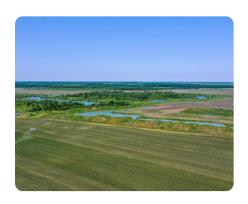

## **PROPERTY SUMMARY**

The Trinity Lakes North property is an income producing farm, offering farming, outstanding hunting, excellent fishing, and year round recreation all within 25 minutes of downtown Dallas. This multifaceted farm boasts around 4,548 +/- of levy protected acres.

Trinity Lakes North offers great potential. The gravel lakes are second to none. Several of them with shallow enough water to hold several thousands of migrating ducks during the winter months making this a duck hunter's dream. The lakes have also been stocked with a Florida strain bass which makes for a fun day on the water. Being in close proximity of the Trinity River allows lots of wildlife to roam the property with big bucks being killed on and around this property along with feral hogs, and some outstanding wing shooting.