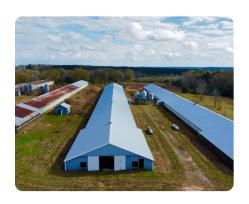

## **PROPERTY SUMMARY**

This 117+/- acre tract outside of New Brockton and Enterprise was previously used for 6 poultry houses, making it the perfect place for anyone looking to start or expand their own poultry operation. It offers paved road frontage off of Highway 51, and open spaces as well as natural timber. This location has multiple viable spots for a new home site to be built. With 6 poultry houses in place, this property would be ideal for a new farmstead. For more information please contact Forrest During at 205-902-8779.