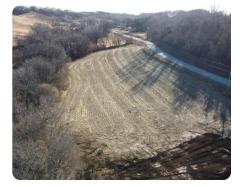

## **PROPERTY SUMMARY**

Hidden in the bluffs around Crescent, IA, this residential lot is just what the doctor ordered! Secluded from the hustle and bustle of town, but still only 15 minutes from the nearest supercenter, these homesites are THE place to lay down some roots! The small, spring-fed creek to the north provides a natural weather barrier and adds to the scenic nature of the lots. This lot was surveyed at 2.09+/- acres, with neighboring lots surveyed at approximately 2.1-2.6 acres.