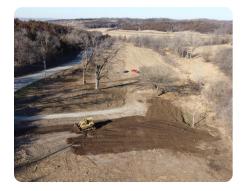

## **PROPERTY SUMMARY**

Hidden in the bluffs around Crescent, IA, this residential lot is just what the doctor ordered! Secluded from the hustle and bustle of town, but still only 15 minutes from the nearest supercenter, these homesites are THE place to lay down some roots! The small, spring-fed creek to the north provides a natural weather barrier and adds to the scenic nature of the lots. This lot was surveyed at 2.09+/- acres, with neighboring lots surveyed at approximately 2.1-2.6 acres.