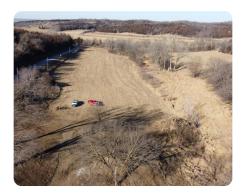

## **PROPERTY SUMMARY**

Hidden in the bluffs around Crescent, IA, this residential lot is just what the doctor ordered! Secluded from the hustle and bustle of town, but still only 15 minutes from the nearest supercenter, these homesites are THE place to lay down some roots! The small, spring-fed creek to the north provides a natural weather barrier and adds to the scenic nature of the lots. This lot was surveyed at 2.09+/- acres, with neighboring lots surveyed at approximately 2.1-2.6 acres.