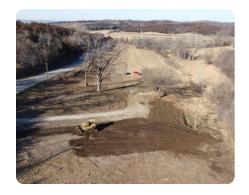

## **PROPERTY SUMMARY**

Hidden in the bluffs around Crescent, IA, this residential lot is just what the doctor ordered! Secluded from the hustle and bustle of town, but still only 15 minutes from the nearest super center, these homesites are THE place to lay down some roots! The small, spring-fed creek to the north provides a natural weather barrier and adds to the scenic nature of the lots. This lot was surveyed at 2.4+/- acres, with neighboring lots surveyed between 2.1-2.6 acres.