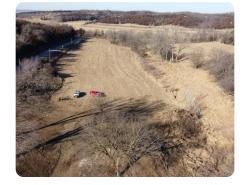

## **PROPERTY SUMMARY**

Hidden in the bluffs around Crescent, IA, this residential lot is just what the doctor ordered! Secluded from the hustle and bustle of town, but still only 15 minutes from the nearest super center, these homesites are THE place to lay down some roots! The small, spring-fed creek to the north provides a natural weather barrier and adds to the scenic nature of the lots. This lot was surveyed at 2.4+/- acres, with neighboring lots surveyed between 2.1-2.6 acres.